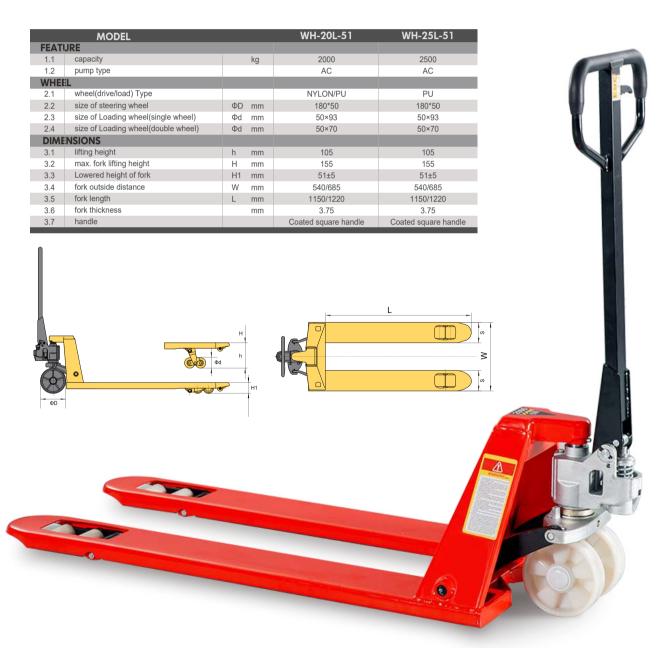

## WH-20/25L-51 Low Profile Hand Pallet Truck

- Esay access to the lowest pallets and containers with the minimum floor clearance of 51mm only.
- High quality surface treatment.
- Reliable Pump, Integrated AC pump, more than 1 million pcs use in China per year, high reliable quality, extremely low failure rate.

## **STRONG CHASSIS DESIGN**

Reinforced half Stiffener on both sides.

◆ Fork thickness: 3.75mm

 Extra reinforcement rod on top of the chassis.
 Leads to a longer chassis life time.

Adjustable push rod: Adjustable push rod design, after 1-2 years use, due to wrong load center, there might be situation with 2 forks not in the same even level, the customer can adjust the forks to even level with the adjustable push rod.

Ergonomic handle

 Square handle with rubber coated, comfort and easy operation.