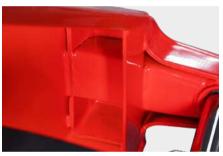

## **STRONG CHASSIS DESIGN**

Reinforced half Stiffener on both sides.

◆ Fork thickness: 3.75mm

 Extra reinforcement rod on top of the chassis.
 Leads to a longer chassis life time.

Adjustable push rod: Adjustable push rod design, after 1-2 years use, due to wrong load center, there might be situation with 2 forks not in the same even level, the customer can adjust the forks to even level with the adjustable push rod.