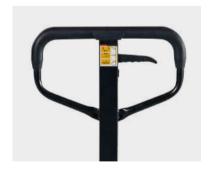

Ergonomic handle

 Square handle with rubber coated, comfort and easy operation.