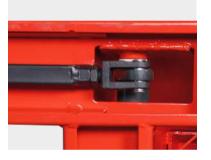

## **STRONG CHASSIS DESIGN**

Reinforced half Stiffener on both sides.

◆ Fork thickness: 3.75mm

 Extra reinforcement rod on top of the chassis.
 Leads to a longer chassis life time.

Adjustable push rod: Adjustable push rod design, after 1-2 years use, due to wrong load center, there might be situation with 2 forks not in the same even level, the customer can adjust the forks to even level with the adjustable push rod.