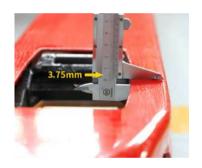

## **STRONG CHASSIS DESIGN**

Reinforced half Stiffener on both sides.

◆ Fork thickness: 3.75mm

 Extra reinforcement rod on top of the chassis.
 Leads to a longer chassis life time.

Adjustable push rod: Adjustable push rod design, after 1-2 years use, due to wrong load center, there might be situation with 2 forks not in the same even level, the customer can adjust the forks to even level with the adjustable push rod.